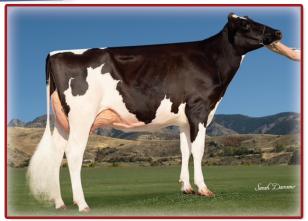

## 712H001022 | ESKDALE ZION-P

**Fertility Index** 

0.2

## BRED AND OWNED BY: ESKDAGE DAIRY "Rivers of milk in the desert"

840003231000311 99%RHA aAa:261435 A2A2 AA TR PC TC TL TD FREE OF ALL HAPLOTYPES IMPACTING FERTILITY

DAM: MS AIJA MIRAND MYLAND-ET VG-86