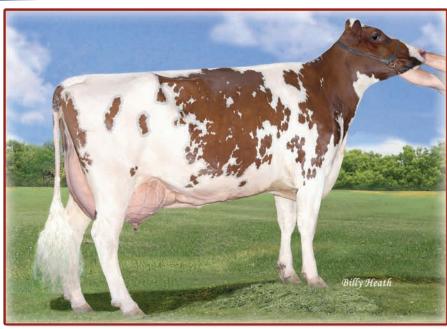

## IITTERS-PP-ET \*RC

AZAZ EN BB EN PP EN RC SEXED E

840003250035417 D.O.B: 12/30/2022 99%RHA-I aAa: 324156 A2A2 BB RC PP TC TL TD FREE OF ALL HAPLOTYPES IMPACTING FERTILITY

4TH DAM: RI-VAL-RE DELTA CINI-RED-ET EX-90

"We believe JITTERS-PP will improve the polled gene pool with functional type and solid production."

Matt Hoff, Coldsprings Farms, New Windsor, MD