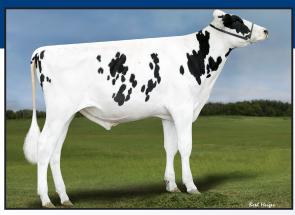

## **RASBERRY CRSBL RIP CITY-ET**

712HO01006 840003203255398 99%RHA aAa: 234165 TR TP TC TY TV TL TD Free of all Haplotypes Impacting Fertility

Bred by Rasberry Futures LLC, Outlook, WA Owned by Karl and Donna Hale, Cloverdale, OR

- Dam VG-85 @ 2-09 (+VVVV), then 18 generations of Excellent dams
- +3.34 PTAT, +2.61 UDC, +1.35 FLC
- Positive components and Fertility Index, 2.8% SCE

**GTPI +2374** 80%R

The Hale Family

At Midway Dairy, we focus on breeding balanced cows, specifically on the udder, feet and legs and longevity. Rip City is unique in the sense that he is a potential 20th generation Excellent. Genetically, he is well balanced being +3.34 PTAT, 2.8 SCE, positive on component percentages and Fertility Index. Rip City is a great looking bull, with his dam being a Very Good 2-year-old who is an extremely trouble free, correct individual from the breeds first 18th generation Excellent, Golden-Rose Rasberry-ET. We are excited to use Rip City and see what he can do for fellow Holstein breeders.