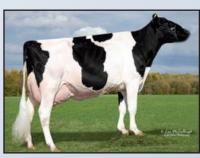

## **RASBERRY CRSBL RIP CITY-ET**

712HO01006 840003203255398 99%RHA aAa: 234165 TR TP TC TY TV TL TD Free of all Haplotypes Impacting Fertility

Bred by Rasberry Futures LLC, Outlook, WA Owned by Karl and Donna Hale, Cloverdale, OR

- Dam VG-85 @ 2-09 (+VVVV), then 18 generations of Excellent dams
- +3.34 PTAT, +2.61 UDC, +1.35 FLC
- Positive components and Fertility Index, 2.8% SCE

**GTPI +2374** 80%R

The Hale Family

At Midway Dairy, we focus on breeding balanced cows, specifically on the udder, feet and legs and longevity. Rip City is unique in the sense that he is a potential 20th generation Excellent. Genetically, he is well balanced being +3.34 PTAT, 2.8 SCE, positive on component percentages and Fertility Index. Rip City is a great looking bull, with his dam being a Very Good 2-year-old who is an extremely trouble free, correct individual from the breeds first 18th generation Excellent, Golden-Rose Rasberry-ET. We are excited to use Rip City and see what he can do for fellow Holstein breeders.