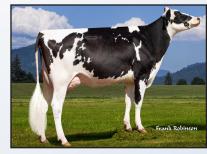

#### Crushabull x Monterey x Epic

DAM: GDR-KINGS MONTEREY 181-ET VG-85
3-01 2x 305d 23,580 3.7%F 877 3.0%P 697

2ND DAM: GOLDEN-ROSE RASBERRY-ET EX-91
2-02 2x 365d 25,290 4.8%F 1,216 3.7%P 934

3RD DAM: GOLDEN-ROSE ATWOOD RITZI EX-93 2E GMD
6-03 2x 305d 35,670 4.1%F 1,473 3.0%P 1,058