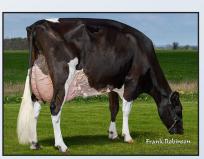

#### Crushabull x Monterey x Epic

DAM: GDR-KINGS MONTEREY 181-ET VG-85
3-01 2x 305d 23,580 3.7%F 877 3.0%P 697

2ND DAM: GOLDEN-ROSE RASBERRY-ET EX-91
2-02 2x 365d 25,290 4.8%F 1,216 3.7%P 934

3RD DAM: GOLDEN-ROSE ATWOOD RITZI EX-93 2E GMD
6-03 2x 305d 35,670 4.1%F 1,473 3.0%P 1,058

LIFETIME 1,700d 167,290 4.0%F 6,670 3.1%P 5,212

4TH DAM: OAKFIELD PRONTO RITZI EX-93 2E
4-09 2x 305d 34,490 3.3%F 1,155 2.8%P 969

LIFETIME 2,076d 177,360 3.5%F 6,211 3.1%P 5,462

5<sup>TH</sup> DAM: **CASTLEHOLM DUND RHAPSODY-ET** EX-90 2-01 2x 365d 28,850 3.0%F 859 2.8%P 803